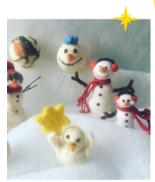

### NEEDLEFELTING SNOWMEN

Needlefelting these Christmas snowmen is such fun! A perfect festive activity to do with a crafty child or grand child. All material provided.

Saturday 7th December 10am-12.30pm

Garon Park Community Centre £25 per adult and child pair Book here:

https://www.trybooking.com/uk/EBZC

Fairies just love Christmas! This year they have really gone to town decorating their houses for all to admire. Come and see them In their new location in our Hive Nature School, its FREE and open: